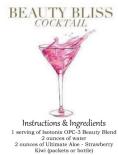

# Station 1 — Beauty Bliss Cocktail

Shake all ingredients well with ice, then strain into a chilled cocktail glass. If de-sired garnish with an orange peel.

# Station 1-Details

~Gold Picture Frame or other pretty frame (dollar tree has pretty ones) ~Place Beauty Bliss Cocktail PDF in frame

- ~Opc Beauty Blend 1 capful or Women's Health Packet 1/4 and 2 oz of water
- ~Ultimate Aloe Strawberry Kiwi packets or bottle:
- ~A Pretty Pitcher with the cocktail mixed
- (don't do too early... just b4 people arrive)
- ~Mix The Beauty Bliss Cocktail a few minutes b4 you begin:
- ~Champagne Glasses Plastic from Dollar Tree Pretty
- ~Gold Platter to Set Beauty Bliss or Women's Health and Aloe Packet Box on
- ~Paper Doilies' to set Glasses on
- ~Small Basket for Trash (small black or metal wire basket works)
- ~Recipe Cards of the Beauty Bliss Cocktail (in downloads: )
- ~Have printed on sheets or print cards :
- ~Ice bucket for Ice cubes

# Benefits are on the back of the Cocktail cards.

**OPC-3 BEAUTY BLEND** 

- Supports a smooth, soft and even-toned complexion
- Supports healthy skin elasticity to keep skin looking young and firm (tight)
- Maintains healthy collagen and elastin levels to help preserve the elasticity of skin
- Powerful antioxidant that provides the skin with a defense against damage and signs of aging
- Helps maintain healthy hair and nails biotin
- Promotes a healthy circulatory system including healthy capillaries
- ULTIMATE ALOE
- Supports a healthy digestive tract
- Supports a strong immune system
- Better digestion & nutrient absorption