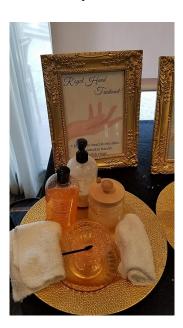

# Station 3- Royal Hand Treatment

**Display for Picture Frame** 

## Station 3- Details

Gold Picture frame Gold Platter—Set up as shown Doilies Small Apothecary Jar **Tongue Depressors** Mixture of Epsom salt and Royal Spa Bath & Shower Gel 1/8<sup>th</sup> cup Royal Spa Gel (or less) and ¾ cup Epsom Salt (you don't want it soupy...) **Royal Spa lotion** Gold Glitter for the lotion (optional) Pretty glass for Ring cleaning Snap All Natural Concentrate (pink) – use straight Mascara Wand - from back office Wash Clothes on Silver Tray to dry hands and rings Laminate Benefits Sheet for the Station Make small gift jar of Epsom salt /shower gel mixture to go with it. Most supplies came from Dollar Tree