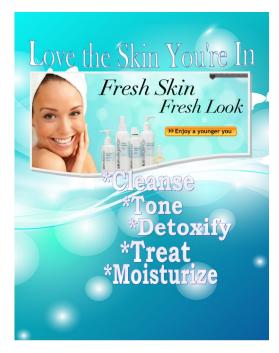

# Station 2 - Love the Skin you're in

# Station 2 - Details

#### Supplies:

Gold or Pretty Picture Frame Display Steps for this Station Go thru the 5 steps shown in the display frame Use the Laminate 5 steps to guide the person helping the guest. Simple to read. Duplicable Gold Platter (Dollar Tree) 5 Piece Skintelligence kit—set on the Platter w/towelettes Silver Tray with dry wash clothes rolled Small Crock pot with warm wet wash clothes rolled inside Tongs for removing wash clothes

Display for Picture Frame

Laminate 5 steps