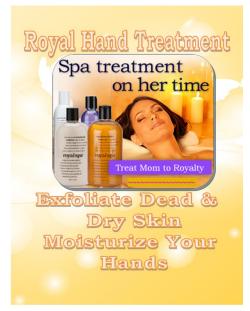

# Station 3- Royal Hand Treatment

**Display for Picture Frame** 

## Station 3- Details

Gold Picture frame Gold Platter—Set up as shown Doilies Small Apothecary Jar **Tongue Depressors** Mixture of Epsom salt and Royal Spa Bath & Shower Gel 1/8<sup>th</sup> cup Royal Spa Gel (or less) and ¾ cup Epsom Salt (you don't want it soupy...) **Royal Spa lotion** Gold Glitter for the lotion (optional) Pretty glass for Ring cleaning Snap All Natural Concentrate (pink) – use straight Mascara Wand - from back office Wash Clothes on Silver Tray to dry hands and rings Laminate Benefits Sheet for the Station Make small gift jar of Epsom salt /shower gel mixture to go with it. Most supplies came from Dollar Tree

# Royal Spa Hand Treatment

Royal Spa Imperial Blend Bath & Shower Gel is an ultra-regal body treatment that cleanses and moisturizes without the drying effects of soap. Royal Spa Imperial Blend Bath & Shower Gel is enhanced with golden beads of vitamins A and E to help promote your skin's clasticity and suppleness. Royal Spa Imperial Blend Bath & Shower Gel leaves your skin feeling silky, refreshed and revitalized.

Royal Spa Smooth As Silk Hydrating Lotion is a skin conditioner and super-moisturizer, accented with the delicious scent of vanila. Royal Spa Smooth As Silk Hydrating Lotion earned its name from the results it gives. With a combination of herbal blends and state-of-the-art ingredients, Royal Spa Smooth As Silk Hydrating Lotion soothes, softens and promotes elasticity of the skin by enhancing its ability to hold moisture. Skin conditioner and moisturizer Delicious vanilla scent Softens and promotes skin elasticity by enhancing the skin's ability to hold moisture