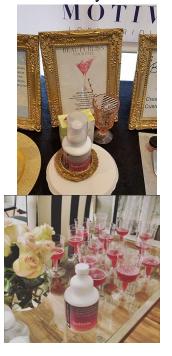

# Station 1 — Beauty Bliss Cocktail

Shake all ingredients well with ice, then strain into a chilled cocktail glass. If de-sired garnish with an orange peel.

# Station 1-Details

~Gold Picture Frame or other pretty frame (dollar tree has pretty ones) ~Place Beauty Bliss Cocktail PDF in frame

- ~Opc Beauty Blend 1 capful or Women's Health Packet 1/4 and 2 oz of water
- ~Ultimate Aloe Strawberry Kiwi packets or bottle:
- ~A Pretty Pitcher with the cocktail mixed
- (don't do too early... just b4 people arrive)
- ~Mix The Beauty Bliss Cocktail a few minutes b4 you begin:
- ~Champagne Glasses Plastic from Dollar Tree Pretty
- ~Gold Platter to Set Beauty Bliss or Women's Health and Aloe Packet Box on
- ~Paper Doilies' to set Glasses on
- ~Small Basket for Trash (small black or metal wire basket works)
- ~Recipe Cards of the Beauty Bliss Cocktail (in downloads: )
- ~Have printed on sheets or print cards :
- ~Ice bucket for Ice cubes

# Benefits are on the back of the Cocktail cards.

**OPC-3 BEAUTY BLEND** 

- Supports a smooth, soft and even-toned complexion
- Supports healthy skin elasticity to keep skin looking young and firm (tight)
- Maintains healthy collagen and elastin levels to help preserve the elasticity of skin
- Powerful antioxidant that provides the skin with a defense against damage and signs of aging
- Helps maintain healthy hair and nails biotin
- Promotes a healthy circulatory system including healthy capillaries
- ULTIMATE ALOE
- Supports a healthy digestive tract
- Supports a strong immune system
- Better digestion & nutrient absorption