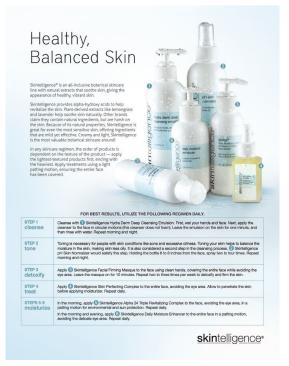

# Station 2 - Love the Skin you're in

# Station 2 - Details

#### Supplies:

Gold or Pretty Picture Frame Display Steps for this Station Go thru the 5 steps shown in the display frame Use the Laminate 5 steps to guide the person helping the guest. Simple to read. Duplicable Gold Platter (Dollar Tree) 5 Piece Skintelligence kit—set on the Platter w/towelettes Silver Tray with dry wash clothes rolled Small Crock pot with warm wet wash clothes rolled inside Tongs for removing wash clothes

#### Hand Towel

Have the 5 step guide on the table - laminated at station For reading steps

Use Towelettes to remove Makeup

Then begin 5 step process on either the face or do one hand so they see the difference between the their hands

Display for Picture Frame

Laminate 5 steps