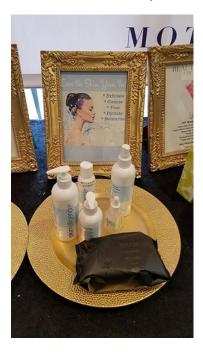

# Station 3- Royal Hand Treatment

**Display for Picture Frame** 

## Station 3- Details

Gold Picture frame Gold Platter—Set up as shown Doilies Small Apothecary Jar **Tongue Depressors** Mixture of Epsom salt and Royal Spa Bath & Shower Gel 1/8<sup>th</sup> cup Royal Spa Gel (or less) and ¾ cup Epsom Salt (you don't want it soupy...) **Royal Spa lotion** Gold Glitter for the lotion (optional) Pretty glass for Ring cleaning Snap All Natural Concentrate (pink) – use straight Mascara Wand - from back office Wash Clothes on Silver Tray to dry hands and rings Laminate Benefits Sheet for the Station Make small gift jar of Epsom salt /shower gel mixture to go with it. Most supplies came from Dollar Tree

# Royal Spa Hand Treatment

Royal Spa Imperial Blend Bath & Shower Gel is an ultra-regal body treatment that cleanses and moisturizes without the drying effects of soap. Royal Spa Imperial Blend Bath & Shower Gel is enhanced with golden beads of vitamins A and E to help promote your skin's clasticity and suppleness. Royal Spa Imperial Blend Bath & Shower Gel leaves your skin feeling silky, refreshed and revitalized.

Royal Spa Smooth As Silk Hydrating Lotion is a skin conditioner and super-moisturizer, accented with the delicious scent of vanila. Royal Spa Smooth As Silk Hydrating Lotion earned its name from the results it gives. With a combination of herbal blends and state-of-the-art ingredients, Royal Spa Smooth As Silk Hydrating Lotion soothes, softens and promotes elasticity of the skin by enhancing its ability to hold moisture. Skin conditioner and moisturizer Delicious vanilla scent Softens and promotes skin elasticity by enhancing the skin's ability to hold moisture