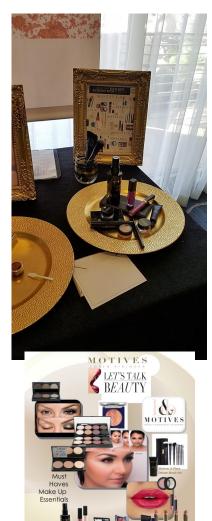

### Station 5— Let's Talk Beauty

**Display for Picture Frame** 

# Station 4 - Details

- Use the Dining Table
- ~Good Lighting
- ~2 to 3 Make up mirrors
- ~Gold Picture Frame with Display Image
- ~Gold Platter holds the products
- ~Top 10 and/or Your time to Shine products
- ~8 Brush Set with 2 jars for holding clean brushes in one and used in the other for cleaning AND Foundation Brush (No sharing brushes)
- ~Wire Mesh Basket for trash
- ~Q tips—Sponge wedges—Shadow Applicators Mascara Wands / Doe Foot Wands for lips Cotton Balls or pads
- ~Motives Towelettes
- Eyebrow kit—Elements Palette—Dynasty Palette-
- Demure Palette—Contour Palette—Dual Blush Bronzer
- Insta Smooth and Perfecting Face Primer