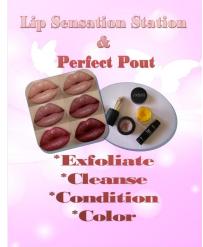

## Station 4 - Lip Sensation Station

# & The Perfect Pout

Note: Do not use Crushed

## Station 4 - Details

Utilize Lip Exfoliation, Conditioning and Color at this station Lip Stain Bar is optional = \$15.00 for small lip stain Offer 3 basic lip stains pre-made: Light Medium and Dark Keep it simple and allow them to mix their selection and make their own once you've put the colors on the blending paper. Use the recipe book for the colors you choose. Use Beauty Balm to mix and the small sample jars for the stain.

Lip Exfoliation and Lip Conditioning

Do Lip Treatment begins with

~Lip Pumice to Exfoliate—scrape off a small amount with spatula and give to guest on their finger to massage their lips ~Skintelligence pH Normalizer to Cleanse using make up pads to

moisten and clean lips

~40 FY to Condition is next—with spatula provide a tiny amount on the finger for them to message in.

**Supplies** 

Gold Charger / Mirror / Picture Frame with Lip info Lip Sensation Station info laminated Doilies, Blending Paper, Spatula, measuring spoons (the tiny ones

with dash, smidgen etc)

Basket for waste

Pads

Small plastic spatulas – multiple spatulas — walmart has them Doe Foot wands

Alcohol Spray

**Display for Picture Frame** 

Lip Sensation & Perfect Pout

Laminate