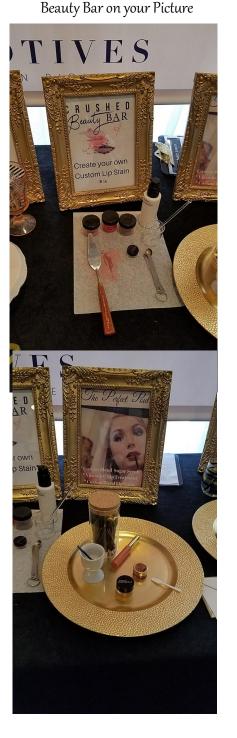

## Station 4 - Lip Sensation Station

# & The Perfect Pout

Note: Do not use Crushed

## Station 4 - Details

Utilize Lip Exfoliation, Conditioning and Color at this station Lip Stain Bar is optional = \$15.00 for small lip stain Offer 3 basic lip stains pre-made: Light Medium and Dark Keep it simple and allow them to mix their selection and make their own once you've put the colors on the blending paper. Use the recipe book for the colors you choose. Use Beauty Balm to mix and the small sample jars for the stain.

Lip Exfoliation and Lip Conditioning

Do Lip Treatment begins with

~Lip Pumice to Exfoliate—scrape off a small amount with spatula and give to guest on their finger to massage their lips ~Skintelligence pH Normalizer to Cleanse using make up pads to

moisten and clean lips

~40 FY to Condition is next—with spatula provide a tiny amount on the finger for them to message in.

**Supplies** 

Gold Charger / Mirror / Picture Frame with Lip info Lip Sensation Station info laminated Doilies, Blending Paper, Spatula, measuring spoons (the tiny ones

with dash, smidgen etc)

Basket for waste

Pads

Small plastic spatulas – multiple spatulas — walmart has them Doe Foot wands

Alcohol Spray

**Display for Picture Frame** 

Lip Sensation & Perfect Pout

Laminate